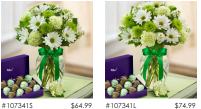

# IT'S YOUR LUCKY DAY BOUQUET<sup>™</sup> WITH STRAWBERRIES

| #1073415 | \$ 64.99 |
|----------|----------|
| #107341L | \$ 74.99 |

| DESCRIPTION   | UNIT | QUANTITY |
|---------------|------|----------|
| HARDGOODS     |      |          |
| Heart Box Kit | Each | 1        |