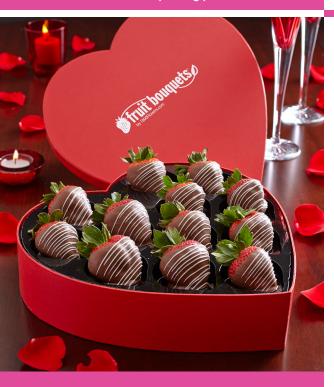

# BERRY ROMANTIC STRAWBERRIES<sup>™</sup>

| #1 | 0 | 78 | 18 | 8 |
|----|---|----|----|---|

\$49.9

#### FRUIT

Strawberry-Dipped in Milk Chocolate with White Chocolate Drizzle

Each

12

QUANTITY

1

START DATE: 01/27/2014 EARLIEST DELIVERY DATE: 01/27/2014 END DATE: 02/28/2014 SEASON: Valentine's Day DESIGN: Boxed Arrangement

|                                                                  | UNIT | QUANTITY |
|------------------------------------------------------------------|------|----------|
| HARDGOODS<br>Heart Box Kit                                       | Each | 1        |
| FRUIT                                                            |      |          |
| Strawberry-Dipped in Milk Chocolate with White Chocolate Drizzle | Each | 12       |