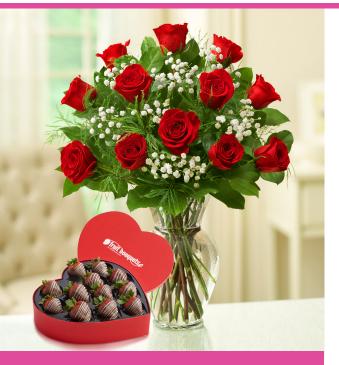

# **ROMANTIC GESTURE<sup>™</sup> WITH CHOCOLATE STRAWBERRIES IN HEART BOX**

#105687

Product retail subject to increase during Valentine's Day selling period.

\$99.99

**CELEBRATION OF LOVE<sup>™</sup> WITH CHOCOLATE STRAWBERRIES** IN HEART BOX

#105689

Product retail subject to increase during Valentine's Day selling period.

| DESCRIPTION                                                                                                          | UNIT  | QUANTITY |  |
|----------------------------------------------------------------------------------------------------------------------|-------|----------|--|
| HARDGOODS                                                                                                            | Frich | ,        |  |
| Heart Box Kit                                                                                                        | Each  | I        |  |
| Please refer to 1-800-FLOWERS.COM DRG for 1 Dozen Roses Red Rose Elegance <sup>™</sup><br>Premium (#1120 RD) recipe. |       |          |  |