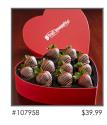

# BERRY ROMANTIC STRAWBERRIES<sup>™</sup>

| #1 | 0 | 78 | 18 | 8 |
|----|---|----|----|---|

\$49.9