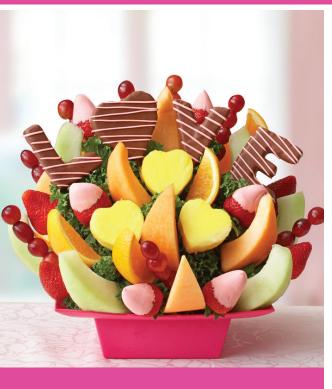

## EXPRESSIONS OF PINK<sup>™</sup> WITH STRAWBERRIES

#107959S #107959M #107959L \$99.99 \$109.99 \$119.99

Product retail subject to increase during Valentine's Day selling period.

# Should you have any questions, please contact BloomNet® Customer Service at 1-800-BloomNet (1-800-256-6663).

DESCRIPTION

| HARDGOODS                                                                            |        |    |  |
|--------------------------------------------------------------------------------------|--------|----|--|
| Pink Tray                                                                            | Each   | 1  |  |
| 18"D Happy Valentine's Day Mylar                                                     | Each   | 0  |  |
| FRUIT                                                                                |        |    |  |
| Lettuce                                                                              | Head   | 1  |  |
| Kale                                                                                 | Leaf   | 10 |  |
| Honeydew- Wedge                                                                      | Skewer | 10 |  |
| Cantaloupe- Wedge                                                                    | Skewer | 10 |  |
| Pineapple- Mini Heart Shape                                                          | Skewer | 3  |  |
| Pineapple- Letter "L" Shape, Dipped in<br>Milk Chocolate with Pink Chocolate Drizzle | Skewer | 1  |  |
| Pineapple- Mini Heart Shape, Dipped in<br>Milk Chocolate with Pink Chocolate Drizzle | Skewer | 1  |  |
| Pineapple- Letter "V" Shape, Dipped in<br>Milk Chocolate with Pink Chocolate Drizzle | Skewer | 1  |  |
| Pineapple- Letter "E" Shape, Dipped in<br>Milk Chocolate with Pink Chocolate Drizzle | Skewer | 1  |  |
| Orange- Wedge                                                                        | Skewer | 8  |  |
| Grape Skewer                                                                         | Skewer | 8  |  |
| Strawberry- Plain                                                                    | Skewer | 8  |  |
| Strawberry- Half Dipped in Pink Chocolate                                            | Skewer | 6  |  |