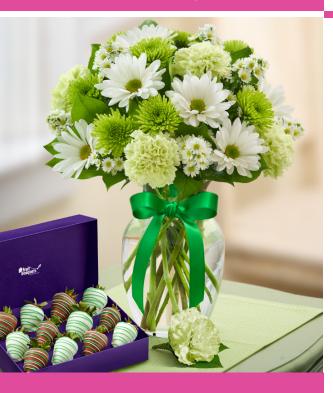

# IT'S YOUR LUCKY DAY BOUQUET<sup>™</sup> WITH STRAWBERRIES

| #1073415 | \$ 64.99 |
|----------|----------|
| #107341L | \$ 74.99 |

| DESCRIPTION   | UNIT | QUANTITY |
|---------------|------|----------|
| HARDGOODS     |      |          |
| Heart Box Kit | Each | 1        |

#### Please refer to 1-800-FLOWERS.COM DRG for It's Your Lucky Day™ (#95187) recipe.