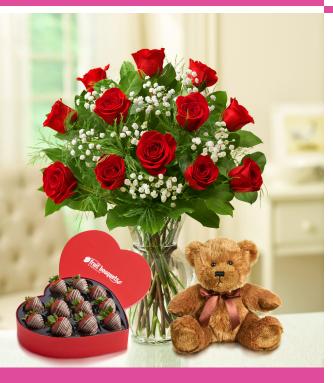

#105689

Product retail subject to increase during Valentine's Day selling period.

| DESCRIPTION                                                                                                          | UNIT  | QUANTITY |  |
|----------------------------------------------------------------------------------------------------------------------|-------|----------|--|
| HARDGOODS                                                                                                            | Frich | ,        |  |
| Heart Box Kit                                                                                                        | Each  | I        |  |
| Please refer to 1-800-FLOWERS.COM DRG for 1 Dozen Roses Red Rose Elegance <sup>™</sup><br>Premium (#1120 RD) recipe. |       |          |  |

| DESCRIPTION                          | UNIT | QUANTITY |
|--------------------------------------|------|----------|
| HARDGOODS                            |      |          |
| Heart Box Kit                        | Each | 1        |
| 10"L Brown Bear with Brown Satin Box | Each | 1        |